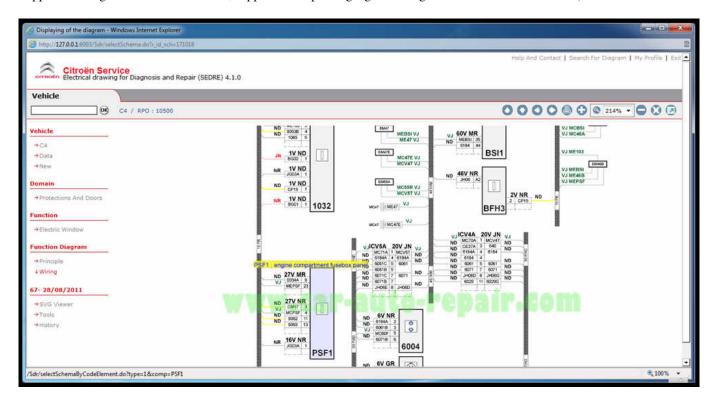

2/3

Download all rar Files, extract it and start ETK75P\_v2017 exeThe Installation Wizard will guide you through the installation... 8 GHz or higher– RAM: 256 MB of system memory– Hard Drive: 5 GB of available space– DVD-ROMPeugeot Service Box Support Language:English, Hungarian, Dutch, Danish, Spanish, Italian, Chinese, German, Netherlands, Norwegian, Polish, Russian, Turkish, French, Czech, Swedish, Japanese.. pdf" in the install folder FromAuto Repair Technician Home, postETKA 7 5 Plus Electronic Parts Catalogue Free Download & Installation Windows 7/8/10Readers who read this article also read:What is Peugeot Service Box?Peugeot Service Box – Electronic Parts Catalogue + SEDRE – Repairs, Diagnostics, Circuit Time Norms, provide information for the selection of spare parts and accessories, as well as documentation on repair and maintenance of Peugeot vehicles.