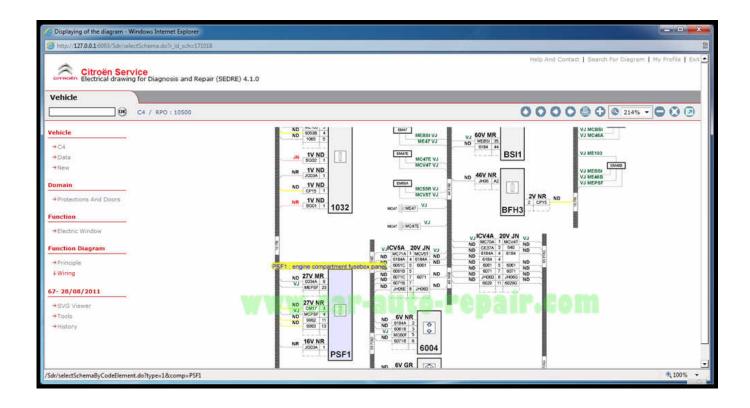

2/3

Download all rar Files, extract it and start ETK75P\_v2017 exeThe Installation Wizard will guide you through the installation... 8 GHz or higher– RAM: 256 MB of system memory– Hard Drive: 5 GB of available space– DVD-ROMPeugeot Service Box Support Language:English, Hungarian, Dutch, Danish, Spanish, Italian, Chinese, German, Netherlands, Norwegian, Polish, Russian, Turkish, French, Czech, Swedish, Japanese.. pdf" in the install folder FromAuto Repair Technician Home, postETKA 7 5 Plus Electronic Parts Catalogue Free Download & Installation Windows 7/8/10Readers who read this article also read:What is Peugeot Service Box?Peugeot Service Box – Electronic Parts Catalogue + SEDRE – Repairs, Diagnostics, Circuit Time Norms, provide information for the selection of spare parts and accessories, as well as documentation on repair and maintenance of Peugeot vehicles.